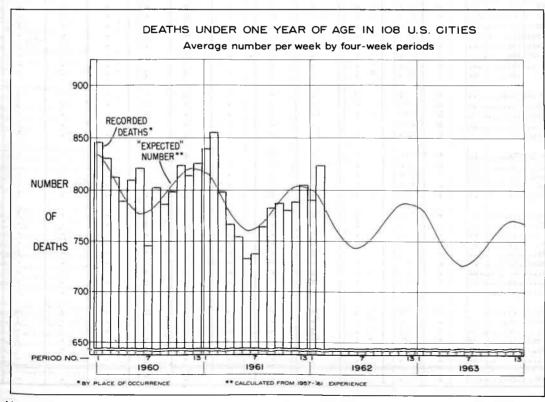

report again that no significant outbreaks of respiratory disease have occurred.

Pneumonia-influenza deaths remained above the expected level with a slight increase (6.6 percent) over the preceding week. In three divisions (East and West North Central and the West South Central) the number of deaths was above the expected level, but in one of these (West South Central) the number decreased from from last week's total.